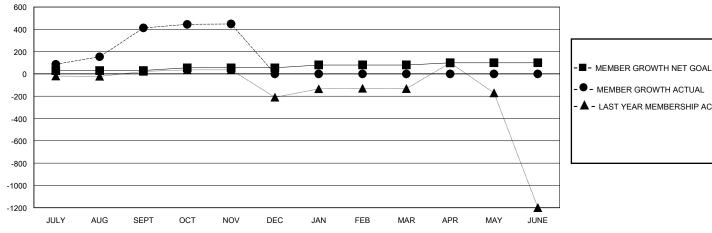

## GOALS AND ACTUAL MEMBERS CUMULATIVE

| - ● - MEMBER GROWTH ACTUAL        |
|-----------------------------------|
| - ▲ - LAST YEAR MEMBERSHIP ACTUAL |
|                                   |
|                                   |

## District 325 P

**LOCATION NEPAL** GMT: **GMT CA** 

| •             |               |             |               |                               |                        |                         | • • • • • • • • • • • • • • • • • • • •            |  |
|---------------|---------------|-------------|---------------|-------------------------------|------------------------|-------------------------|----------------------------------------------------|--|
|               | Club          | s           |               | Members RESULTS FOR 2023-2024 |                        |                         |                                                    |  |
|               | RESULTS FOR   | R 2023-2024 |               |                               |                        |                         |                                                    |  |
| QUARTER       | NEW CLUB GOAL | NEW CLUBS   | DROPPED CLUBS | QUARTER MEME                  | BER GROWTH NET<br>GOAL | MEMBER GROWTH<br>ACTUAL | DROPPED<br>MEMBERS ACTUAL<br>(including transfers) |  |
| JULY/AUG/SEPT | 4             | 11          | 1             | JULY/AUG/SEPT                 | 30                     | 622                     | 185                                                |  |
| OCT/NOV/DEC   | 0             | 1           | 0             | OCT/NOV/DEC                   | 25                     | 55                      | 16                                                 |  |
| JAN/FEB/MAR   | 4             | 0           | 0             | JAN/FEB/MAR                   | 25                     | 0                       | 0                                                  |  |
| APR/MAY/JUNE  | 4             | 0           | 0             | APR/MAY/JUNE                  | 20                     | 0                       | 0                                                  |  |