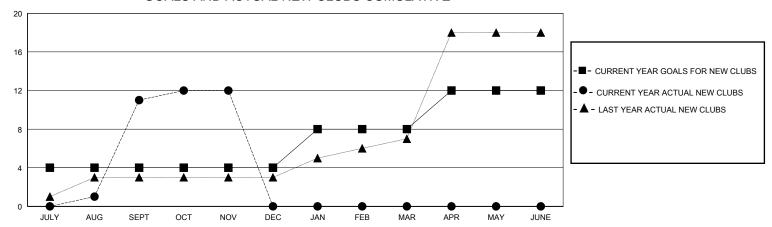

## GOALS AND ACTUAL NEW CLUBS CUMULATIVE

## District 325 P

**LOCATION NEPAL** GMT: **GMT CA** 

| •             |               |             |               |                               |                        |                         | • • • • • • • • • • • • • • • • • • • •            |  |
|---------------|---------------|-------------|---------------|-------------------------------|------------------------|-------------------------|----------------------------------------------------|--|
|               | Club          | s           |               | Members RESULTS FOR 2023-2024 |                        |                         |                                                    |  |
|               | RESULTS FOR   | R 2023-2024 |               |                               |                        |                         |                                                    |  |
| QUARTER       | NEW CLUB GOAL | NEW CLUBS   | DROPPED CLUBS | QUARTER MEME                  | BER GROWTH NET<br>GOAL | MEMBER GROWTH<br>ACTUAL | DROPPED<br>MEMBERS ACTUAL<br>(including transfers) |  |
| JULY/AUG/SEPT | 4             | 11          | 1             | JULY/AUG/SEPT                 | 30                     | 622                     | 185                                                |  |
| OCT/NOV/DEC   | 0             | 1           | 0             | OCT/NOV/DEC                   | 25                     | 55                      | 16                                                 |  |
| JAN/FEB/MAR   | 4             | 0           | 0             | JAN/FEB/MAR                   | 25                     | 0                       | 0                                                  |  |
| APR/MAY/JUNE  | 4             | 0           | 0             | APR/MAY/JUNE                  | 20                     | 0                       | 0                                                  |  |